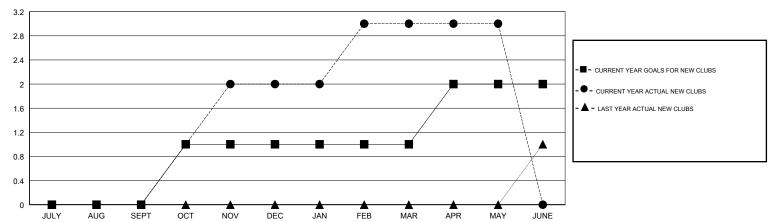

## GMT: ANN ELDRIDGE LOCATION AUSTRALIA GMT CA

| Clubs                 |               |           |               | Members               |                           |                         |                                              |
|-----------------------|---------------|-----------|---------------|-----------------------|---------------------------|-------------------------|----------------------------------------------|
| RESULTS FOR 2017-2018 |               |           |               | RESULTS FOR 2017-2018 |                           |                         |                                              |
| QUARTER               | NEW CLUB GOAL | NEW CLUBS | DROPPED CLUBS | QUARTER               | MEMBER GROWTH NET<br>GOAL | MEMBER GROWTH<br>ACTUAL | DROPPED MEMBERS ACTUAL (including transfers) |
| JULY/AUG/SEPT         | 0             | 0         | 0             | JULY/AUG/SEPT         | 10                        | 76                      | 52                                           |
| OCT/NOV/DEC           | 1             | 2         | 0             | OCT/NOV/DEC           | 10                        | 87                      | 104                                          |
| JAN/FEB/MAR           | 0             | 1         | 0             | JAN/FEB/MAR           | 10                        | 98                      | 93                                           |
| APR/MAY/JUNE          | 1             | 0         | 0             | APR/MAY/JUNE          | 10                        | 51                      | 50                                           |

## GOALS AND ACTUAL NEW CLUBS CUMULATIVE

| -■- MEMBER GROWTH NET GOAL        |  |  |  |  |  |
|-----------------------------------|--|--|--|--|--|
| - ● - MEMBER GROWTH ACTUAL        |  |  |  |  |  |
| - ▲ - LAST YEAR MEMBERSHIP ACTUAL |  |  |  |  |  |
|                                   |  |  |  |  |  |
|                                   |  |  |  |  |  |
|                                   |  |  |  |  |  |
|                                   |  |  |  |  |  |
|                                   |  |  |  |  |  |