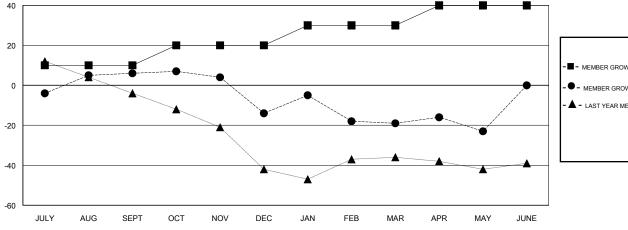

## GMT: ANN ELDRIDGE LOCATION AUSTRALIA GMT CA

| Clubs                 |               |           |               | Members               |                           |                         |                                              |
|-----------------------|---------------|-----------|---------------|-----------------------|---------------------------|-------------------------|----------------------------------------------|
| RESULTS FOR 2017-2018 |               |           |               | RESULTS FOR 2017-2018 |                           |                         |                                              |
| QUARTER               | NEW CLUB GOAL | NEW CLUBS | DROPPED CLUBS | QUARTER               | MEMBER GROWTH NET<br>GOAL | MEMBER GROWTH<br>ACTUAL | DROPPED MEMBERS ACTUAL (including transfers) |
| JULY/AUG/SEPT         | 0             | 0         | 0             | JULY/AUG/SEPT         | 10                        | 76                      | 52                                           |
| OCT/NOV/DEC           | 1             | 2         | 0             | OCT/NOV/DEC           | 10                        | 87                      | 104                                          |
| JAN/FEB/MAR           | 0             | 1         | 0             | JAN/FEB/MAR           | 10                        | 98                      | 93                                           |
| APR/MAY/JUNE          | 1             | 0         | 0             | APR/MAY/JUNE          | 10                        | 51                      | 50                                           |

## GOALS AND ACTUAL NEW CLUBS CUMULATIVE

| -■- MEMBER GROWTH NET GOAL        |  |  |  |  |  |
|-----------------------------------|--|--|--|--|--|
| - ● - MEMBER GROWTH ACTUAL        |  |  |  |  |  |
| - ▲ - LAST YEAR MEMBERSHIP ACTUAL |  |  |  |  |  |
|                                   |  |  |  |  |  |
|                                   |  |  |  |  |  |
|                                   |  |  |  |  |  |
|                                   |  |  |  |  |  |
|                                   |  |  |  |  |  |